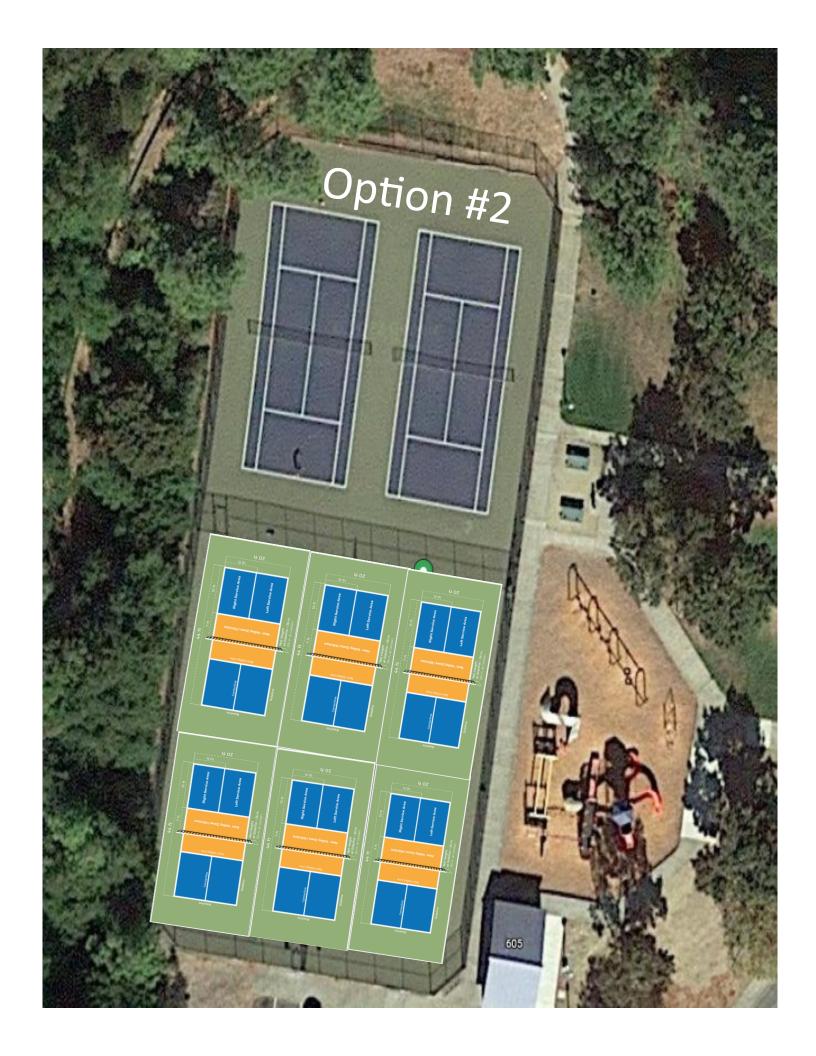

## **Facilities and Development Committee Agenda**

Directors: Bowen and Salvadori Monday, March 21, 2022 3:00 p.m. Administrative Office – Board Room 395 Amador Street

- 1. Proposed Capital Improvement Projects
- 2. Proposed Fee Schedule
- 3. Sister Cities Memorial Concepts-Blue Rock Springs Park
- 4. Glen Cove Tennis/Pickleball Courts Design Ideas
- Grant Mahony Upgrades
- 6. Update on the Vallejo Community Center Project
- 7. Update on 395/401 Amador Street Building Upgrades