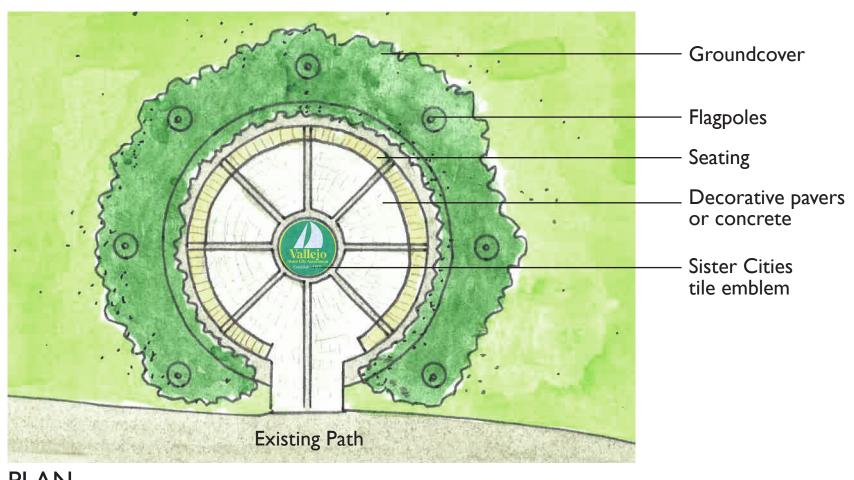

ees         | 1                     |                        |
| Dan Foley Park      |              | \$5 Day               | \$5 Day, 7 days a week |
| Blue Rock Springs   |              | \$5 Day               | \$5 Day, 7 days a week |
| Dido Nook Opinigs   |              | l Day                 | μο Day, r days a week  |
| Special Event Fee   | <u> </u><br> |                       |                        |
| All Parks           |              | \$25 per hour         | 30 per hour            |
|                     | L<br>Jenosit | \$500                 | Joo per riour          |
| Security/Clasning F |              |                       | •                      |
| Security/Cleaning D | Срози        | \$30                  | \$35                   |











## SITE LOCATION









**PLAN** 

## MATERIAL OPTIONS









## SITE LOCATION