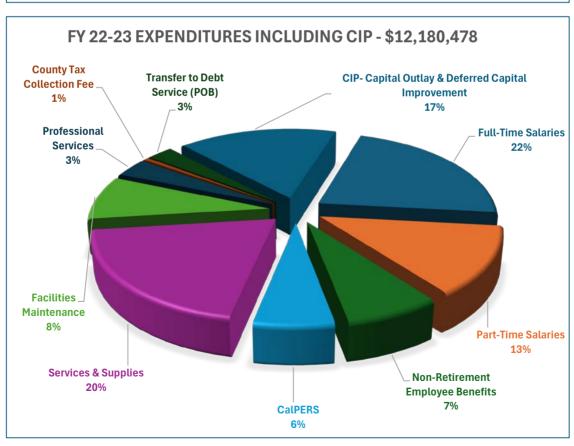

#### 6. FY 22/23 Annual Report

Provide Financial portion of FY22/23 Annual Report.

| FY 2024-2025 | F١ | 12 | 024 | 1-2 | 02 | 5 |
|--------------|----|----|-----|-----|----|---|
|--------------|----|----|-----|-----|----|---|