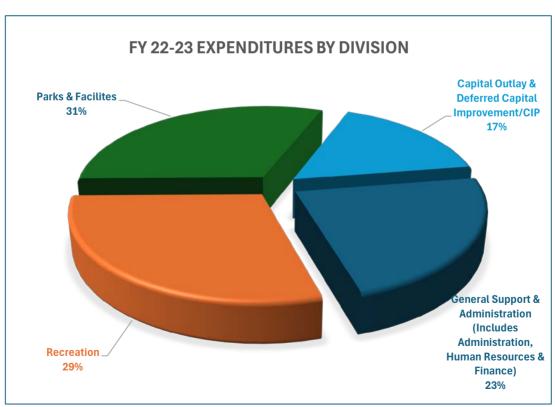

#### 6. FY 22/23 Annual Report

Provide Financial portion of FY22/23 Annual Report.

| FY 2024-2025 | F١ | 12 | 024 | 1-2 | 02 | 5 |
|--------------|----|----|-----|-----|----|---|
|--------------|----|----|-----|-----|----|---|