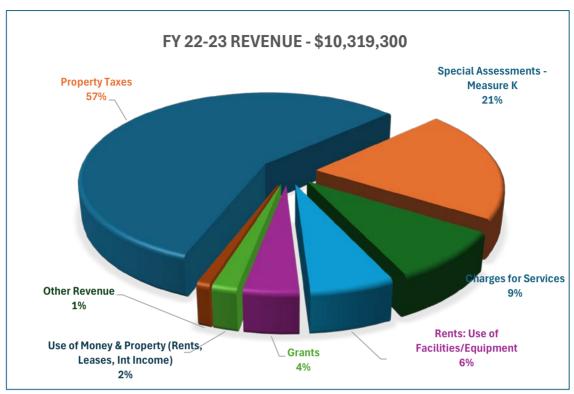

#### 6. FY 22/23 Annual Report

Provide Financial portion of FY22/23 Annual Report.

| FY 2024-2025 | F١ | 12 | 024 | 1-2 | 02 | 5 |
|--------------|----|----|-----|-----|----|---|
|--------------|----|----|-----|-----|----|---|