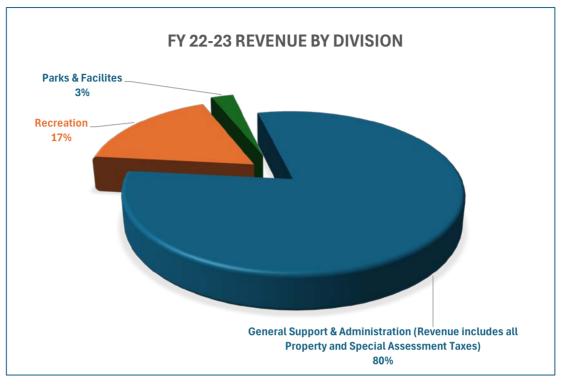

#### 6. FY 22/23 Annual Report

Provide Financial portion of FY22/23 Annual Report.

| FY 2024-2025 | F١ | 12 | 024 | 1-2 | 02 | 5 |
|--------------|----|----|-----|-----|----|---|
|--------------|----|----|-----|-----|----|---|